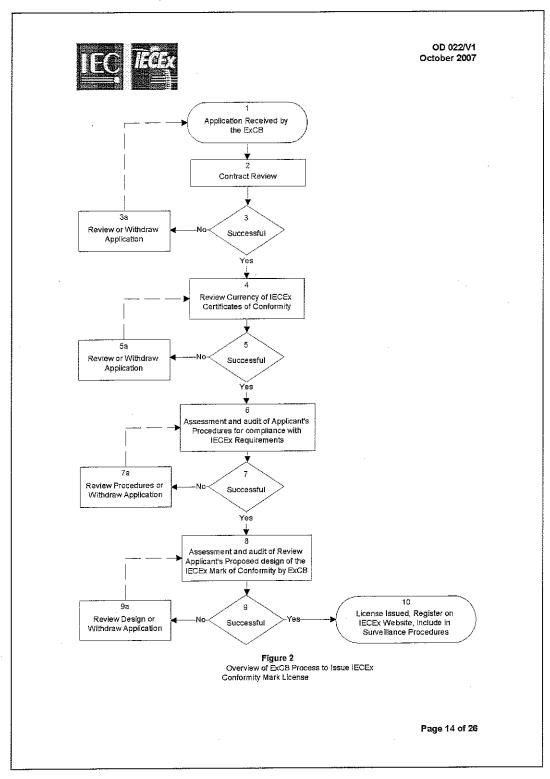

Doc No.: WI-CIN-064 Rev No.: 0 Date: 27 February 2008 Page: 12 of 20

Title: IECEx CERTIFICATION SCHEME for Granting of Licenses to issue and use the IECEx Conformity Mark.

Appendix 2 (Flowchart of the procedure to issue the IECEx Conformity Mark License)

Doc No.: WI-CIN-064 Rev No.: 0 Date: 27 February 2008 Page: 4 of 20

IECEx CERTIFICATION SCHEME for Granting of Licenses to issue and use the IECEx Conformity Mark.

| Procedures for issuing & maintaining of an  IECEX Conformity Mark License  - Description of Activity (ref Appendix 2)  TÜV SÜD PSB receives an application for an IECEX Conformity, issued in accordance with the IECEX Rules and Procedures, issued in accordance with the IECEX Rules and Procedures, IECEX 02 and supporting IECEX Operational Documents.  The application should consist of:  a) application form b) Copies of the applicant's internal procedures for use, display and control of the IECEX Conformity Mark, or A controlled document detailing the design of the IECEX Conformity Mark, proposed by the Applicant (usually in the form of a Drawing); d) The signed License agreement between TÜV SÜD PSB and Manufacturer that include reference to the manufacturer's agreement with the Terms and Conditions with OD 023, and e) Payment of application fee In submitting such an application the applicant declares that it has reviewed its internal procedures and that they comply with IECEX 04 and Operational Document Number 022. |
|--------------------------------------------------------------------------------------------------------------------------------------------------------------------------------------------------------------------------------------------------------------------------------------------------------------------------------------------------------------------------------------------------------------------------------------------------------------------------------------------------------------------------------------------------------------------------------------------------------------------------------------------------------------------------------------------------------------------------------------------------------------------------------------------------------------------------------------------------------------------------------------------------------------------------------------------------------------------------------------------------------------------------------------------------------------------|
|--------------------------------------------------------------------------------------------------------------------------------------------------------------------------------------------------------------------------------------------------------------------------------------------------------------------------------------------------------------------------------------------------------------------------------------------------------------------------------------------------------------------------------------------------------------------------------------------------------------------------------------------------------------------------------------------------------------------------------------------------------------------------------------------------------------------------------------------------------------------------------------------------------------------------------------------------------------------------------------------------------------------------------------------------------------------|

0

Rev No.:

Date:

IECEX CERTIFICATION SCHEME for Granting of Licenses to issue and use the IECEX Conformity Mark.

<u>≡</u>

| Notes/Comments                                                                                                            | TÜV SÜD PSB may consult with the IECEx Secretary when reviewing applications.                                                                                                                                                                                                                                                             |                                                                                                                                       |                                                                                                                                                                                                                                                                                                                                                                                                                                                                                                                                                                    |
|---------------------------------------------------------------------------------------------------------------------------|-------------------------------------------------------------------------------------------------------------------------------------------------------------------------------------------------------------------------------------------------------------------------------------------------------------------------------------------|---------------------------------------------------------------------------------------------------------------------------------------|--------------------------------------------------------------------------------------------------------------------------------------------------------------------------------------------------------------------------------------------------------------------------------------------------------------------------------------------------------------------------------------------------------------------------------------------------------------------------------------------------------------------------------------------------------------------|
| By Whom                                                                                                                   | TÜV SÜD PSB                                                                                                                                                                                                                                                                                                                               | TÜV SÜD PSB                                                                                                                           | TÜV SÜD PSB and<br>Applicant                                                                                                                                                                                                                                                                                                                                                                                                                                                                                                                                       |
| Related<br>Documents                                                                                                      |                                                                                                                                                                                                                                                                                                                                           |                                                                                                                                       |                                                                                                                                                                                                                                                                                                                                                                                                                                                                                                                                                                    |
| Procedures for issuing & maintaining of an<br>IECEx Conformity Mark License<br>- Description of Activity (ref Appendix 2) | TÜV SÜD PSB conducts contract review to evaluate the application to ensure the following is met  a) The application information is complete  b) The application for an IECEx Conformity License identifies Ex products covered by IECEx Certificates of Conformity, issued by the ExCB receiving the Conformity Mark License application; | Where the requirements have not been met TÜV SÜD PSB shall inform the Applicant who may then arrange for review of their application. | Where the results of the contract review are not positive, TÜV SÜD PSB shall inform the applicant as soon as possible, preferably within 48hrs of arriving at this decision.  The nature of why the contract review was unsuccessful would then suggest the possible next course of action which may include but not limited to:  a) Submission of additional information by the applicant to TÜV SÜD PSB;  b) Withdrawal of the application by the applicant c) Termination of the application by TÜV SÜD PSB, where the application does meet IECEx requirements |
| Step                                                                                                                      | ~                                                                                                                                                                                                                                                                                                                                         | m                                                                                                                                     | e c                                                                                                                                                                                                                                                                                                                                                                                                                                                                                                                                                                |

0 Rev No.: Doc No.: WI-CIN-064

Date: 27 February 2008

6 of 20 Page:

IECEx CERTIFICATION SCHEME for Granting of Licenses to issue and use the IECEx Conformity Mark.

| Step | Procedures for issuing & maintaining of an IECEX Conformity Mark License - Description of Activity (ref Appendix 2)                                                                                                                                                                     | Related<br>Documents | By Whom                                         | Notes/Comments                                                                                                                                                                                                                                                                                           |
|------|-----------------------------------------------------------------------------------------------------------------------------------------------------------------------------------------------------------------------------------------------------------------------------------------|----------------------|-------------------------------------------------|----------------------------------------------------------------------------------------------------------------------------------------------------------------------------------------------------------------------------------------------------------------------------------------------------------|
| 4    | TÜV SÜD PSB shall review the application and requested scope of coverage by the applicant to ensure that products listed only relate to those products covered by:  a) A current IECEX Certificate of Conformity  b) Only IECEX Certificates of Conformity which TÜV SÜD PSB has issued |                      | TÜV SÜD PSB that<br>received the<br>application | ExCBs may only issue IECEX Conformity Mark Licenses to cover IECEX CoC that they have issued. In the case where the applicant holds IECEX CoCs from different ExCBs, then separate Licenses from the ExCBs shall be sought, where the applicant wishes to use the IECEX Conformity Mark on all products. |
| 5+5a | Where the requirements have not been met TUV SUD PSB shall inform the Applicant who may then arrange for review of their application.  TUV SUD PSB shall notify the Applicant as soon as possible and preferably within 48hrs after arriving at its decision.                           | IECEx COCs           | TÜV SÜD PSB                                     |                                                                                                                                                                                                                                                                                                          |

Doc No.: WI-CIN-064

Rev No.: 0

Date: 27 February 2008

7 of 20

Page:

IECEx CERTIFICATION SCHEME for Granting of Licenses to issue and use the IECEx Conformity Mark.

| <br>Procedures for issuing & maintaining of an<br>IECEx Conformity Mark License<br>- Description of Activity (ref Appendix 2)                                                       | Related<br>Documents | By Whom     | Notes/Comments                                                                     |
|-------------------------------------------------------------------------------------------------------------------------------------------------------------------------------------|----------------------|-------------|------------------------------------------------------------------------------------|
| TÜV SÜD PSB shall arrange for an assessment and audit of the applicant's Procedures for compliance with the IECEx                                                                   | IECEX 04             | TÜV SÜD PSB | This assessment may be conducted either at the                                     |
| Conformity Mark Regulations (IECEx 04) and Terms and Conditions in OD 023. Such assessment shall include but not limited to the following:                                          | 620 00               |             | Applicant's premises or TÜV<br>SÜD PSB's offices and may<br>also be included as an |
| a) Ensuring the Procedures require that the IECEx<br>Conformity Mark is only associated with Products<br>covered by IECEx Certificates of Conformity, listed in<br>the application; |                      |             | extension to the normal<br>IECEx CoC surveillance visit<br>by TÜV SÜD PSB.         |
| b) A review of promotional material where the IECEX<br>Conformity Mark is likely to be used                                                                                         |                      |             |                                                                                    |
| <br>c) A clear identification of the senior position with responsibility and authority to control use of the Mark with the applicant's organisation.                                |                      |             | ***************************************                                            |
| d) Ensuring the requirements of the Terms and Conditions in OD 023 are met                                                                                                          |                      |             |                                                                                    |
|                                                                                                                                                                                     |                      |             |                                                                                    |

Rev No.:

IECEx CERTIFICATION SCHEME for Granting of Licenses to issue and use the IECEx Conformity Mark.

| Notes/Comments                                                                                                            |                                                                                                                                                                                                                                |                                                                                                                                     |                                                                                                        |                                                                                                                                         |
|---------------------------------------------------------------------------------------------------------------------------|--------------------------------------------------------------------------------------------------------------------------------------------------------------------------------------------------------------------------------|-------------------------------------------------------------------------------------------------------------------------------------|--------------------------------------------------------------------------------------------------------|-----------------------------------------------------------------------------------------------------------------------------------------|
| By Whom                                                                                                                   | TÜV SÜD PSB                                                                                                                                                                                                                    |                                                                                                                                     | TÜV SÜD PSB                                                                                            |                                                                                                                                         |
| Related<br>Documents                                                                                                      | OD 22                                                                                                                                                                                                                          |                                                                                                                                     | Design from<br>applicant                                                                               |                                                                                                                                         |
| Procedures for Issuing & maintaining of an<br>IECEx Conformity Mark License<br>– Description of Activity (ref Appendix 2) | Where the result of the assessment/audit is negative the Applicant may submit additional or revised information and procedures to TÜV SÜD PSB for additional reviews.  Alternatively the Applicant may chose to withdraw their | application, TÜV SÜD PSB shall notify the Applicant as soon as possible and preferably within 48hrs after arriving at its decision. | Upon successful completion of Step 6, TÜV SÜD PSB shall review the proposed design by the Application. | This proposed design shall have been submitted by the applicant in the form of a controlled document, usually in the form of a drawing. |
| Step                                                                                                                      | 7+7a                                                                                                                                                                                                                           |                                                                                                                                     | 8                                                                                                      |                                                                                                                                         |

Doc No.: WI-CIN-064

Date:

0

Rev No.:

27 February 2008

Page: 9 of 20

IECEX CERTIFICATION SCHEME for Granting of Licenses to issue and use the IECEX Conformity Mark.

| Step | Procedures for issuing & maintaining of an<br>IECEx Conformity Mark License<br>- Description of Activity (ref Appendix 2)                                                                                                                                             | Related<br>Documents | By Whom     | Notes/Comments |
|------|-----------------------------------------------------------------------------------------------------------------------------------------------------------------------------------------------------------------------------------------------------------------------|----------------------|-------------|----------------|
| 9+9a | Where the assessment according to Step 8 is successful TÜV SÜD PSB shall stamp or otherwise provide indication of its acceptance on the Applicant's controlled document, create a copy for TÜV SÜD PSB's records and then forward the document back to the Applicant. | ·                    | TÜV SÜD PSB |                |
|      | Where the result according to Step 8 is unsuccessful the Applicant may re-submit a revised document showing a modified Mark design for further review by TUV SUD PSB.                                                                                                 |                      |             |                |
|      | Alternatively the Applicant may choose to withdraw their application. TÜV SÜD PSB shall notify the Applicant as soon as possible and preferably within 48hrs after arriving at its decision.                                                                          |                      |             |                |

Doc No.: WI-CIN-064

Rev No.:

Date: 27 February 2008

Page: 10 of 20

IECEx CERTIFICATION SCHEME for Granting of Licenses to issue and use the IECEx Conformity Mark.

|   | Procedures for issuing & maintaining of an<br>IECEx Conformity Mark License<br>- Description of Activity (ref Appendix 2)                                  | Related<br>Documents                                 | By Whom     | Notes/Comments |
|---|------------------------------------------------------------------------------------------------------------------------------------------------------------|------------------------------------------------------|-------------|----------------|
| i | With all steps now successfully completed and subject to payment of fees by the applicant, TÜV SÜD PSB shall:                                              | IECEx internet<br>Website                            | TÜV SÜD PSB |                |
|   | a) Issue the IECEx Conformity Mark License                                                                                                                 | www.iecex.com                                        |             |                |
|   | b) Register the License Certificate on the IECEx Website                                                                                                   | TÜV SÜD PSB's                                        |             |                |
|   | c) Update TÜV SÜD PSB's surveillance procedures and audit plans, for the applicant, to include ongoing assessment and review of the Applicant's ability to | IECEx Conformity<br>Mark License (see<br>Appendix 5) |             |                |
|   | comply with the IECEx Conformity Mark Regulations (IECEx 04), OD 022 and Terms and Conditions in OD 023.                                                   |                                                      |             |                |
|   |                                                                                                                                                            |                                                      |             |                |