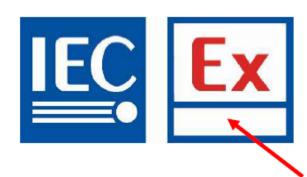

#### 5.1 Master symbol for photographic reproduction

The Mark includes the IEC logo and an Identification Code to identify both the License Number and the Certification Body which has granted the License to use the Mark.

The IECEx Conformity Mark, complete with Identification Code (see Figure 1 for an example without Identification Code), is available from the IECEx Conformity Mark License issuing ExCBs. The IECEx Conformity Mark provided by the ExCBs may be used for photographic reproduction.

Area for Identification Code issued by the ExCB to Licensee