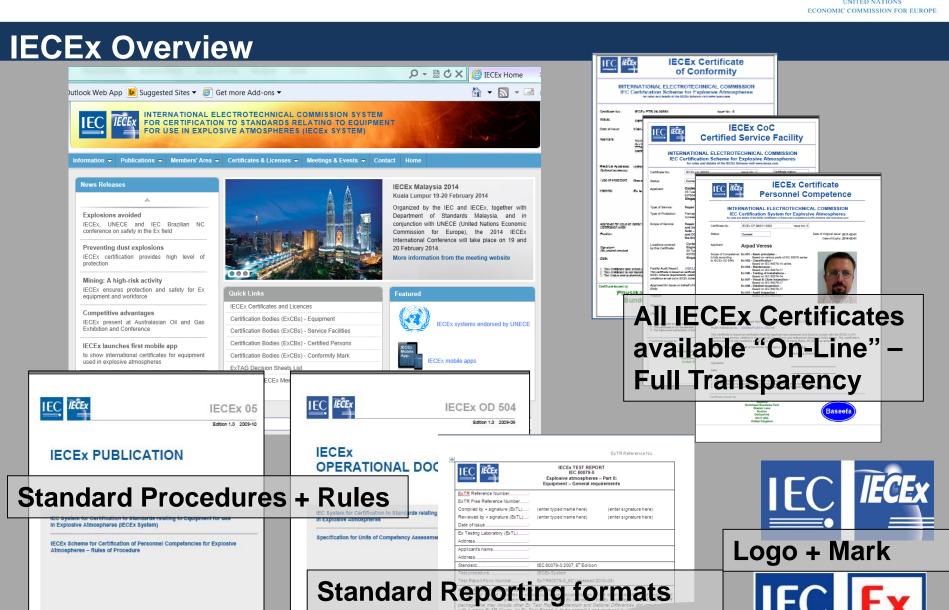

#### INTERNATIONAL ELECTROTECHNICAL COMMISSION SYSTEM FOR CERTIFICATION TO STANDARDS RELATING TO EQUIPMENT FOR USE IN EXPLOSIVE ATMOSPHERES (IECEX SYSTEM)

Publications 🔻

Members' Area ▼

NC

Certificates & Licenses -

Meetings & Events ▼

Contact

Home

**IECEx Rules** 

News Relea: Bulletin

Standards

Explosions

IECEx, UN Operational (OD) conference o

ExTAG Decisions

Preventing Application Forms

IECEx certineation provides high lever protection

Mining: A high-risk activity

IECEx ensures protection and safety for Ex equipment and workforce

Competitive advantages

IECEx present at Australasian Oil and Gas Exhibition and Conference

IECEx launches first mobile app

to show international certificates for equipment used in explosive atmospheres

IECEx-AFSEC seminar in Africa

#### **IECEX**

IECEx is the IEC System for Certification to Standards Relating to Equipment for Use in Explosive Atmospheres. It uses quality assessment specifications that are based on International Standards prepared by the International Electrotechnical Commission (IEC).

Find out more about IECEx

#### Quick Links

IECEx Certificates and Licences

Certification Bodies (ExCBs) - Equipment

Certification Bodies (ExCBs) - Service Facilities

Certification Bodies (ExCBs) - Certified Persons

Certification Bodies (ExCBs) - Conformity Mark

ExTAG Decision Sheets List

IEC TC31 & IECEx Meeting Schedule

#### Featured

IECEx systems endorsed by UNECE

IECEx mobile apps